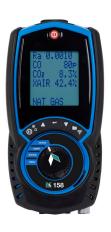

## KANE CARE - HAS ARRIVED

| MODEL     | KANE158             | KANE258 | KANE358 | KANE458S |
|-----------|---------------------|---------|---------|----------|
| Year 1    | 169.95              | 179.95  | 189.95  | 199.95   |
| Year 2    | 169.95              | 179.95  | 189.95  | 199.95   |
| Year 3    | 169.95              | 179.95  | 189.95  | 199.95   |
| Year 4    | 169.95              | 179.95  | 189.95  | 199.95   |
| Year 5    | 229.95              | 249.95  | 269.95  | 289.95   |
| Year 6    | 199.95              | 219.95  | 229.95  | 239.95   |
| Year 7    | 199.95              | 219.95  | 229.95  | 239.95   |
| Year 8-10 | TBD at market value |         |         |          |

- ★ 10 Year warranty with annual recertification\*.
- ★ Free Return courier to your location.
- ★ 2-Day turnaround for recertifications upon arrival at Kane.
- ★ 25% off (retail price) when replacing your <u>obsolete</u> or <u>stolen</u> KANE analyser.
- ★ All inclusive fixed pricing.
- ★ Canadian based sales & technical support.
- **★** Exclusive email offers.
- ★ Prices subject to change.
- ★ KANE CARE applies to KANE158, KANE258, KANE358 & KANE458S and all of their configurations