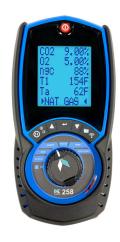

## KANE CARE - HAS ARRIVED

| MODEL     | KANE158             | KANE258 | KANE358 | KANE458S |
|-----------|---------------------|---------|---------|----------|
| Year 1    | 169.95              | 179.95  | 189.95  | 199.95   |
| Year 2    | 169.95              | 179.95  | 189.95  | 199.95   |
| Year 3    | 169.95              | 179.95  | 189.95  | 199.95   |
| Year 4    | 169.95              | 179.95  | 189.95  | 199.95   |
| Year 5    | 229.95              | 249.95  | 269.95  | 289.95   |
| Year 6    | 199.95              | 219.95  | 229.95  | 239.95   |
| Year 7    | 199.95              | 219.95  | 229.95  | 239.95   |
| Year 8-10 | TBD at market value |         |         |          |

- ★ 10 Year warranty with annual recertification\*.
- ★ Free Return courier to your location.
- ★ 2-Day turnaround for recertifications upon arrival at Kane.
- ★ 25% off (retail price) when replacing your <u>obsolete</u> or <u>stolen</u> KANE analyser.
- ★ All inclusive fixed pricing.
- ★ Canadian based sales & technical support.
- **★** Exclusive email offers.
- ★ Prices subject to change.
- ★ KANE CARE applies to KANE158, KANE258, KANE358 & KANE458S and all of their configurations