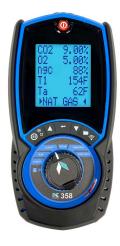

## KANE CARE - HAS ARRIVED

| MODEL     | KANE158             | KANE258 | KANE358 | KANE458S |
|-----------|---------------------|---------|---------|----------|
| Year 1    | 169.95              | 179.95  | 189.95  | 199.95   |
| Year 2    | 169.95              | 179.95  | 189.95  | 199.95   |
| Year 3    | 169.95              | 179.95  | 189.95  | 199.95   |
| Year 4    | 169.95              | 179.95  | 189.95  | 199.95   |
| Year 5    | 229.95              | 249.95  | 269.95  | 289.95   |
| Year 6    | 199.95              | 219.95  | 229.95  | 239.95   |
| Year 7    | 199.95              | 219.95  | 229.95  | 239.95   |
| Year 8-10 | TBD at market value |         |         |          |

- ★ 10 Year warranty with annual recertification\*.
- ★ Free Return courier to your location.
- ★ 2-Day turnaround for recertifications upon arrival at Kane.
- ★ 25% off (retail price) when replacing your <u>obsolete</u> or <u>stolen</u> KANE analyser.
- ★ All inclusive fixed pricing.
- ★ Canadian based sales & technical support.
- **★** Exclusive email offers.
- ★ Prices subject to change.
- ★ KANE CARE applies to KANE158, KANE258, KANE358 & KANE458S and all of their configurations