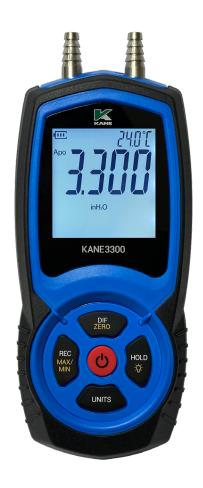

# **Hi-Res Differential Manometer**

**KANE3300** 

#### **Functions**

- Accuracy: ±0.03 < 3 inchH2O, ±1%rdg > inchH2O
- Resolution: 0.001"(-9.999 to +9.999 inchH2O), 0.01"
  (< -10, > +10 inchH2O)

#### **Features**

- HOLD MIN/MAX/AVG
- Capture
- Ambient temperature measurement
- Backlight
- Auto Power off
- Low Battery Indicator
- 1-Year limited warranty